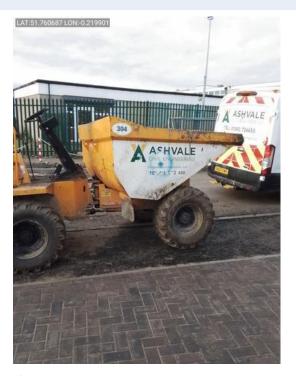

## **CERTIFICATE OF EXAMINATION**

ASH 304 Complete

| Score          | 55 / 55 (100%) | Flagged items | 0 | Actions        | 0                                                              |
|----------------|----------------|---------------|---|----------------|----------------------------------------------------------------|
| Site conducte  | ed             |               |   | DU0001 C       | old Rectory Drive,<br>Hatfield                                 |
| Conducted o    | n              |               |   | 29 Nov 2       | 023 8:32 AM GMT                                                |
| Prepared by    |                |               |   |                | A bunker                                                       |
| Location       |                |               |   |                | ell, Hatfield AL10<br>8BW, UK<br>6087539999996,<br>-0.2195459) |
| Asset          |                |               |   | 3 Ton dumper - | ASH 304<br>Dumper 3t Terex                                     |
| Asset serial n | umber          |               |   |                | 10ar266                                                        |
| Asset hours    |                |               |   |                | 0                                                              |

## Supply photo's of asset

Photo 1

Photo 2

Photo 3

Photo 4

Photo 5

Photo 6

| Power unit                | 11 / 11 (100%) |
|---------------------------|----------------|
| Oil level                 | Acceptable     |
| Water/Antifreeze level    | N/A            |
| Belt tension/Condition    | Acceptable     |
| Mountings                 | Acceptable     |
| Emissions/Exhaust         | Acceptable     |
| Oil leaks                 | Acceptable     |
| Hoses & pipes             | Acceptable     |
| Gauges/Warning indicators | N/A            |
| Turbo                     | N/A            |
| Air cleaner/Indicator     | Acceptable     |
| Spark Arrestor            | N/A            |