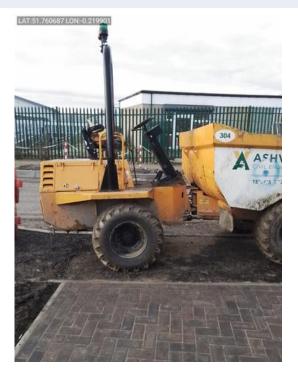

## Supply photo's of asset

Photo 1

Photo 2

Photo 3

Photo 4

Photo 5

Photo 6

| Power unit                | 11 / 11 (100%) |
|---------------------------|----------------|
| Oil level                 | Acceptable     |
| Water/Antifreeze level    | N/A            |
| Belt tension/Condition    | Acceptable     |
| Mountings                 | Acceptable     |
| Emissions/Exhaust         | Acceptable     |
| Oil leaks                 | Acceptable     |
| Hoses & pipes             | Acceptable     |
| Gauges/Warning indicators | N/A            |
| Turbo                     | N/A            |
| Air cleaner/Indicator     | Acceptable     |
| Spark Arrestor            | N/A            |

## Media summary

Photo 1

Photo 3

Photo 2

Photo 4

Photo 5 Photo 6