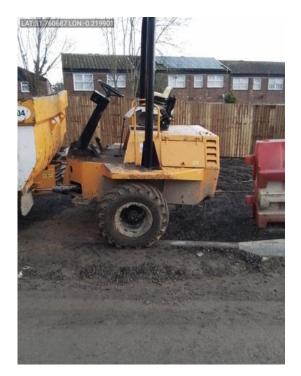

## **CERTIFICATE OF EXAMINATION**

ASH 304 Complete

| Score          | 55 / 55 (100%) | Flagged items | 0 | Actions        | 0                                                              |
|----------------|----------------|---------------|---|----------------|----------------------------------------------------------------|
| Site conducte  | ed             |               |   | DU0001 C       | old Rectory Drive,<br>Hatfield                                 |
| Conducted o    | n              |               |   | 29 Nov 2       | 023 8:32 AM GMT                                                |
| Prepared by    |                |               |   |                | A bunker                                                       |
| Location       |                |               |   |                | ell, Hatfield AL10<br>8BW, UK<br>6087539999996,<br>-0.2195459) |
| Asset          |                |               |   | 3 Ton dumper - | ASH 304<br>Dumper 3t Terex                                     |
| Asset serial n | umber          |               |   |                | 10ar266                                                        |
| Asset hours    |                |               |   |                | 0                                                              |

## Supply photo's of asset

Photo 1

Photo 2

Photo 3

Photo 4

Photo 5

Photo 6

| Power unit                | 11 / 11 (100%) |
|---------------------------|----------------|
| Oil level                 | Acceptable     |
| Water/Antifreeze level    | N/A            |
| Belt tension/Condition    | Acceptable     |
| Mountings                 | Acceptable     |
| Emissions/Exhaust         | Acceptable     |
| Oil leaks                 | Acceptable     |
| Hoses & pipes             | Acceptable     |
| Gauges/Warning indicators | N/A            |
| Turbo                     | N/A            |
| Air cleaner/Indicator     | Acceptable     |
| Spark Arrestor            | N/A            |