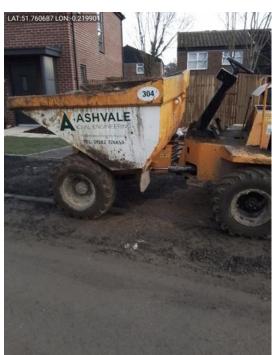

## **CERTIFICATE OF EXAMINATION**

ASH 304 Complete

| Score          | 55 / 55 (100%) | Flagged items | 0 | Actions        | 0                                                              |
|----------------|----------------|---------------|---|----------------|----------------------------------------------------------------|
| Site conducte  | ed             |               |   | DU0001 C       | old Rectory Drive,<br>Hatfield                                 |
| Conducted o    | n              |               |   | 29 Nov 2       | 023 8:32 AM GMT                                                |
| Prepared by    |                |               |   |                | A bunker                                                       |
| Location       |                |               |   |                | ell, Hatfield AL10<br>8BW, UK<br>6087539999996,<br>-0.2195459) |
| Asset          |                |               |   | 3 Ton dumper - | ASH 304<br>Dumper 3t Terex                                     |
| Asset serial n | umber          |               |   |                | 10ar266                                                        |
| Asset hours    |                |               |   |                | 0                                                              |

## Supply photo's of asset

Photo 1

Photo 2

Photo 3

Photo 4

Photo 5

Photo 6

| Power unit                | 11 / 11 (100%) |
|---------------------------|----------------|
| Oil level                 | Acceptable     |
| Water/Antifreeze level    | N/A            |
| Belt tension/Condition    | Acceptable     |
| Mountings                 | Acceptable     |
| Emissions/Exhaust         | Acceptable     |
| Oil leaks                 | Acceptable     |
| Hoses & pipes             | Acceptable     |
| Gauges/Warning indicators | N/A            |
| Turbo                     | N/A            |
| Air cleaner/Indicator     | Acceptable     |
| Spark Arrestor            | N/A            |