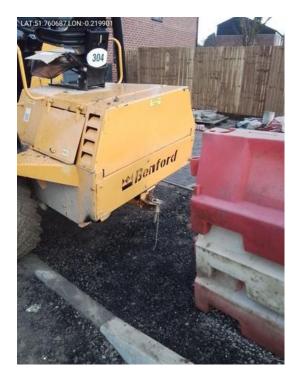

## **CERTIFICATE OF EXAMINATION**

ASH 304 Complete

| Score          | 55 / 55 (100%) | Flagged items | 0 | Actions        | 0                                                              |
|----------------|----------------|---------------|---|----------------|----------------------------------------------------------------|
| Site conducte  | ed             |               |   | DU0001 C       | old Rectory Drive,<br>Hatfield                                 |
| Conducted o    | n              |               |   | 29 Nov 2       | 023 8:32 AM GMT                                                |
| Prepared by    |                |               |   |                | A bunker                                                       |
| Location       |                |               |   |                | ell, Hatfield AL10<br>8BW, UK<br>6087539999996,<br>-0.2195459) |
| Asset          |                |               |   | 3 Ton dumper - | ASH 304<br>Dumper 3t Terex                                     |
| Asset serial n | umber          |               |   |                | 10ar266                                                        |
| Asset hours    |                |               |   |                | 0                                                              |

## Supply photo's of asset

Photo 1

Photo 2

Photo 3

Photo 4

Photo 5

Photo 6

| Power unit                | 11 / 11 (100%) |
|---------------------------|----------------|
| Oil level                 | Acceptable     |
| Water/Antifreeze level    | N/A            |
| Belt tension/Condition    | Acceptable     |
| Mountings                 | Acceptable     |
| Emissions/Exhaust         | Acceptable     |
| Oil leaks                 | Acceptable     |
| Hoses & pipes             | Acceptable     |
| Gauges/Warning indicators | N/A            |
| Turbo                     | N/A            |
| Air cleaner/Indicator     | Acceptable     |
| Spark Arrestor            | N/A            |