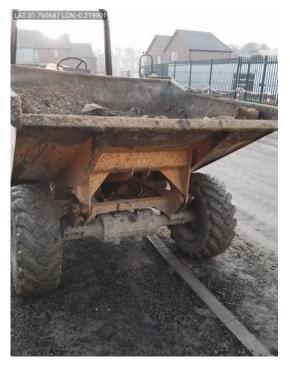

## Supply photo's of asset

Photo 1

Photo 2

Photo 3

Photo 4

Photo 5

Photo 6

| Power unit                | 11 / 11 (100%) |
|---------------------------|----------------|
| Oil level                 | Acceptable     |
| Water/Antifreeze level    | N/A            |
| Belt tension/Condition    | Acceptable     |
| Mountings                 | Acceptable     |
| Emissions/Exhaust         | Acceptable     |
| Oil leaks                 | Acceptable     |
| Hoses & pipes             | Acceptable     |
| Gauges/Warning indicators | N/A            |
| Turbo                     | N/A            |
| Air cleaner/Indicator     | Acceptable     |
| Spark Arrestor            | N/A            |

## Media summary

Photo 1

Photo 3

Photo 2

Photo 4

Photo 5 Photo 6