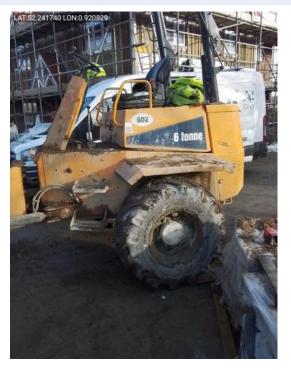

Photo 1

Photo 2

Photo 3

Photo 4

| Power unit                | 11 / 11 (100%) |
|---------------------------|----------------|
| Oil level                 | Acceptable     |
| Water/Antifreeze level    | Acceptable     |
| Belt tension/Condition    | Acceptable     |
| Mountings                 | Acceptable     |
| Emissions/Exhaust         | Acceptable     |
| Oil leaks                 | Acceptable     |
| Hoses & pipes             | Acceptable     |
| Gauges/Warning indicators | Acceptable     |
| Turbo                     | Acceptable     |
| Air cleaner/Indicator     | Acceptable     |
| Spark Arrestor            | N/A            |

## Photo 1

Photo 3

Photo 2

Photo 4