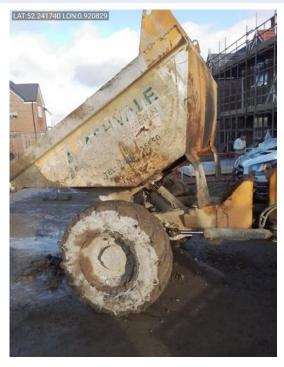

Photo 1

Photo 2

Photo 3

Photo 4

| Power unit                | 11 / 11 (100%) |
|---------------------------|----------------|
| Oil level                 | Acceptable     |
| Water/Antifreeze level    | Acceptable     |
| Belt tension/Condition    | Acceptable     |
| Mountings                 | Acceptable     |
| Emissions/Exhaust         | Acceptable     |
| Oil leaks                 | Acceptable     |
| Hoses & pipes             | Acceptable     |
| Gauges/Warning indicators | Acceptable     |
| Turbo                     | Acceptable     |
| Air cleaner/Indicator     | Acceptable     |
| Spark Arrestor            | N/A            |

## Photo 1

Photo 3

Photo 2

Photo 4