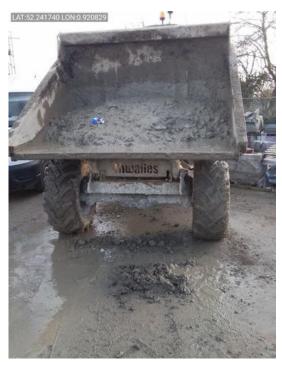

Photo 1

Photo 2

Photo 3

Photo 4

| Power unit                | 11 / 11 (100%) |
|---------------------------|----------------|
| Oil level                 | Acceptable     |
| Water/Antifreeze level    | Acceptable     |
| Belt tension/Condition    | Acceptable     |
| Mountings                 | Acceptable     |
| Emissions/Exhaust         | Acceptable     |
| Oil leaks                 | Acceptable     |
| Hoses & pipes             | Acceptable     |
| Gauges/Warning indicators | Acceptable     |
| Turbo                     | Acceptable     |
| Air cleaner/Indicator     | Acceptable     |
| Spark Arrestor            | N/A            |

## Photo 1

Photo 3

Photo 2

Photo 4