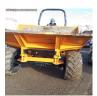

## Supply photo's of asset

Photo 1

Photo 2

Photo 3

Photo 4

| Power unit                | 11 / 11 (100%) |
|---------------------------|----------------|
| Oil level                 | Acceptable     |
| Water/Antifreeze level    | Acceptable     |
| Belt tension/Condition    | Acceptable     |
| Mountings                 | Acceptable     |
| Emissions/Exhaust         | Acceptable     |
| Oil leaks                 | Acceptable     |
| Hoses & pipes             | Acceptable     |
| Gauges/Warning indicators | N/A            |
| Turbo                     | N/A            |
| Air cleaner/Indicator     | Acceptable     |
| Spark Arrestor            | N/A            |

## Media summary

Photo 1

Photo 3

Photo 2

Photo 4