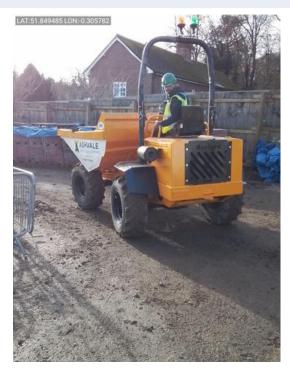

## Supply photo's of asset

Photo 1

Photo 2

Photo 3

Photo 4

| Power unit                | 11 / 11 (100%) |
|---------------------------|----------------|
| Oil level                 | Acceptable     |
| Water/Antifreeze level    | Acceptable     |
| Belt tension/Condition    | Acceptable     |
| Mountings                 | Acceptable     |
| Emissions/Exhaust         | Acceptable     |
| Oil leaks                 | Acceptable     |
| Hoses & pipes             | Acceptable     |
| Gauges/Warning indicators | N/A            |
| Turbo                     | N/A            |
| Air cleaner/Indicator     | Acceptable     |
| Spark Arrestor            | N/A            |

## Media summary

Photo 1

Photo 3

Photo 2

Photo 4