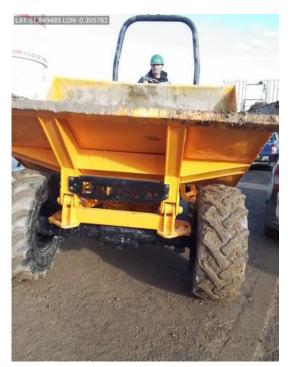

## Supply photo's of asset

Photo 1

Photo 2

Photo 3

Photo 4

| Power unit                | 11 / 11 (100%) |
|---------------------------|----------------|
| Oil level                 | Acceptable     |
| Water/Antifreeze level    | Acceptable     |
| Belt tension/Condition    | Acceptable     |
| Mountings                 | Acceptable     |
| Emissions/Exhaust         | Acceptable     |
| Oil leaks                 | Acceptable     |
| Hoses & pipes             | Acceptable     |
| Gauges/Warning indicators | N/A            |
| Turbo                     | N/A            |
| Air cleaner/Indicator     | Acceptable     |
| Spark Arrestor            | N/A            |

## Media summary

Photo 1

Photo 3

Photo 2

Photo 4