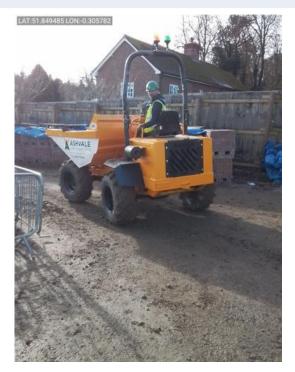

## Supply photo's of asset

Photo 1

Photo 2

Photo 3

Photo 4

| Power unit                | 11 / 11 (100%) |
|---------------------------|----------------|
| Oil level                 | Acceptable     |
| Water/Antifreeze level    | Acceptable     |
| Belt tension/Condition    | Acceptable     |
| Mountings                 | Acceptable     |
| Emissions/Exhaust         | Acceptable     |
| Oil leaks                 | Acceptable     |
| Hoses & pipes             | Acceptable     |
| Gauges/Warning indicators | N/A            |
| Turbo                     | N/A            |
| Air cleaner/Indicator     | Acceptable     |
| Spark Arrestor            | N/A            |

## Media summary

Photo 1

Photo 3

Photo 2

Photo 4