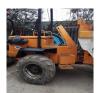

# Supply photo's of asset

Photo 1

Photo 2

Photo 3

| Power unit                | 11 / 11 (100%) |
|---------------------------|----------------|
| Oil level                 | Acceptable     |
| Water/Antifreeze level    | Acceptable     |
| Belt tension/Condition    | Acceptable     |
| Mountings                 | Acceptable     |
| Emissions/Exhaust         | Acceptable     |
| Oil leaks                 | Acceptable     |
| Hoses & pipes             | Acceptable     |
| Gauges/Warning indicators | N/A            |
| Turbo                     | N/A            |
| Air cleaner/Indicator     | Acceptable     |
| Spark Arrestor            | N/A            |