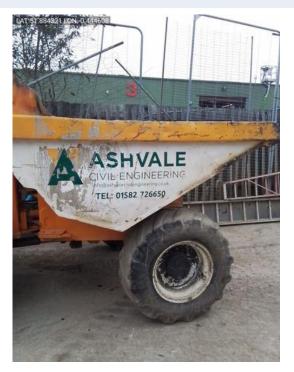

---------------|----------------|
| Battery                  | Acceptable     |
| Alternator/Charging      | Acceptable     |
| Wiring                   | Acceptable     |
| Fuses/Circuit breakers   | Acceptable     |
| Lights/Indicators        | N/A            |
| Warning Indicators       | Acceptable     |
| Outlet sockets           | N/A            |
| Limit/Proximity switches | N/A            |
| Safety Devices           | Acceptable     |
| Warning Devices          | Acceptable     |

| Cab            | 4 / 4 (100%) |
|----------------|--------------|
| Seating/Belts  | Acceptable   |
| Structure/Rops | Acceptable   |
| Glass/Mirrors  | N/A          |
| Mountings      | N/A          |

## Sign off

### Engineers name & signature

a bunker 21 May 2024 10:05 AM BST

#### Media summary



Photo 1

LAT:51.884321 LON:-0.444608



Photo 3



Photo 2