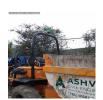

# Supply photo's of asset

Photo 1

Photo 2

Photo 3

| Power unit                | 11 / 11 (100%) |
|---------------------------|----------------|
| Oil level                 | Acceptable     |
| Water/Antifreeze level    | Acceptable     |
| Belt tension/Condition    | Acceptable     |
| Mountings                 | Acceptable     |
| Emissions/Exhaust         | Acceptable     |
| Oil leaks                 | Acceptable     |
| Hoses & pipes             | Acceptable     |
| Gauges/Warning indicators | N/A            |
| Turbo                     | N/A            |
| Air cleaner/Indicator     | Acceptable     |
| Spark Arrestor            | N/A            |