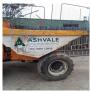

# Supply photo's of asset

Photo 1

Photo 2

Photo 3

| Power unit                | 11 / 11 (100%) |
|---------------------------|----------------|
| Oil level                 | Acceptable     |
| Water/Antifreeze level    | Acceptable     |
| Belt tension/Condition    | Acceptable     |
| Mountings                 | Acceptable     |
| Emissions/Exhaust         | Acceptable     |
| Oil leaks                 | Acceptable     |
| Hoses & pipes             | Acceptable     |
| Gauges/Warning indicators | N/A            |
| Turbo                     | N/A            |
| Air cleaner/Indicator     | Acceptable     |
| Spark Arrestor            | N/A            |