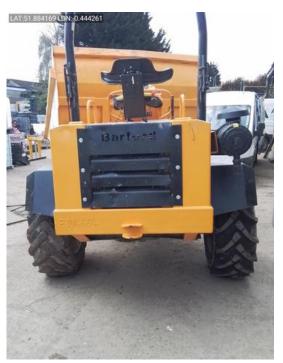

Photo 1

Photo 2

Photo 3

| Power unit                | 11 / 11 (100%) |
|---------------------------|----------------|
| Oil level                 | Acceptable     |
| Water/Antifreeze level    | Acceptable     |
| Belt tension/Condition    | Acceptable     |
| Mountings                 | Acceptable     |
| Emissions/Exhaust         | Acceptable     |
| Oil leaks                 | Acceptable     |
| Hoses & pipes             | Acceptable     |
| Gauges/Warning indicators | N/A            |
| Turbo                     | Acceptable     |
| Air cleaner/Indicator     | Acceptable     |
| Spark Arrestor            | N/A            |

## Media summary

Photo 1

Photo 3

Photo 2