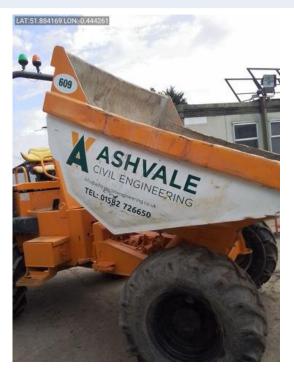

Photo 1

Photo 2

Photo 3

| Power unit                | 11 / 11 (100%) |
|---------------------------|----------------|
| Oil level                 | Acceptable     |
| Water/Antifreeze level    | Acceptable     |
| Belt tension/Condition    | Acceptable     |
| Mountings                 | Acceptable     |
| Emissions/Exhaust         | Acceptable     |
| Oil leaks                 | Acceptable     |
| Hoses & pipes             | Acceptable     |
| Gauges/Warning indicators | N/A            |
| Turbo                     | Acceptable     |
| Air cleaner/Indicator     | Acceptable     |
| Spark Arrestor            | N/A            |

## Media summary

Photo 1

Photo 3

Photo 2