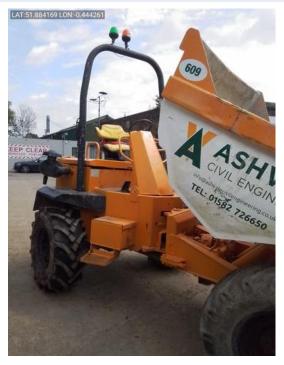

Photo 1

Photo 2

Photo 3

| Power unit                | 11 / 11 (100%) |
|---------------------------|----------------|
| Oil level                 | Acceptable     |
| Water/Antifreeze level    | Acceptable     |
| Belt tension/Condition    | Acceptable     |
| Mountings                 | Acceptable     |
| Emissions/Exhaust         | Acceptable     |
| Oil leaks                 | Acceptable     |
| Hoses & pipes             | Acceptable     |
| Gauges/Warning indicators | N/A            |
| Turbo                     | Acceptable     |
| Air cleaner/Indicator     | Acceptable     |
| Spark Arrestor            | N/A            |

## Media summary

Photo 1

Photo 3

Photo 2