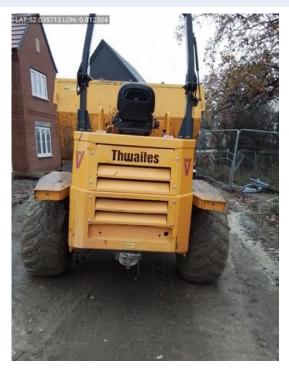

## Supply photo's of asset

| Power unit                | 11 / 11 (100%) |
|---------------------------|----------------|
| Oil level                 | Acceptable     |
| Water/Antifreeze level    | Acceptable     |
| Belt tension/Condition    | Acceptable     |
| Mountings                 | Acceptable     |
| Emissions/Exhaust         | Acceptable     |
| Oil leaks                 | Acceptable     |
| Hoses & pipes             | Acceptable     |
| Gauges/Warning indicators | Acceptable     |
| Turbo                     | Acceptable     |
| Air cleaner/Indicator     | Acceptable     |
| Spark Arrestor            | N/A            |

## Media summary

Photo 1

Photo 3

Photo 2

Photo 4