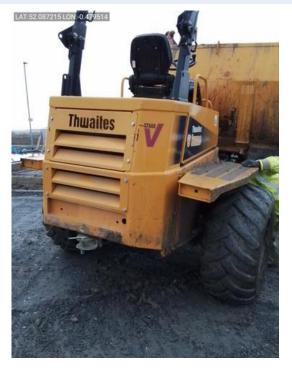

## Supply photo's of asset

Photo 1

Photo 2

Photo 3

Photo 4

1/12 Private & confidential

| Power unit                | 11 / 11 (100%) |
|---------------------------|----------------|
| Oil level                 | Acceptable     |
| Water/Antifreeze level    | Acceptable     |
| Belt tension/Condition    | Acceptable     |
| Mountings                 | Acceptable     |
| Emissions/Exhaust         | Acceptable     |
| Oil leaks                 | Acceptable     |
| Hoses & pipes             | Acceptable     |
| Gauges/Warning indicators | Acceptable     |
| Turbo                     | Acceptable     |
| Air cleaner/Indicator     | Acceptable     |
| Spark Arrestor            | N/A            |