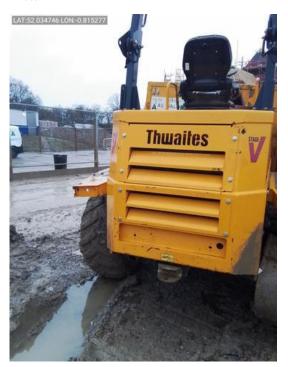

# Supply photo's of asset

Photo 1

Photo 2

Photo 3

Photo 4

| Power unit                | 11 / 11 (100%) |
|---------------------------|----------------|
| Oil level                 | Acceptable     |
| Water/Antifreeze level    | Acceptable     |
| Belt tension/Condition    | Acceptable     |
| Mountings                 | Acceptable     |
| Emissions/Exhaust         | Acceptable     |
| Oil leaks                 | Acceptable     |
| Hoses & pipes             | Acceptable     |
| Gauges/Warning indicators | Acceptable     |
| Turbo                     | Acceptable     |
| Air cleaner/Indicator     | Acceptable     |
| Spark Arrestor            | N/A            |