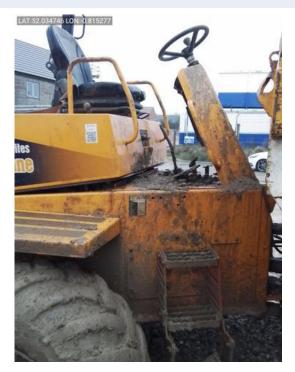

# Supply photo's of asset

Photo 1

Photo 2

Photo 3

Photo 4

| Power unit                | 11 / 11 (100%) |
|---------------------------|----------------|
| Oil level                 | Acceptable     |
| Water/Antifreeze level    | Acceptable     |
| Belt tension/Condition    | Acceptable     |
| Mountings                 | Acceptable     |
| Emissions/Exhaust         | Acceptable     |
| Oil leaks                 | Acceptable     |
| Hoses & pipes             | Acceptable     |
| Gauges/Warning indicators | Acceptable     |
| Turbo                     | Acceptable     |
| Air cleaner/Indicator     | Acceptable     |
| Spark Arrestor            | N/A            |