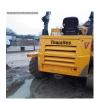

# Supply photo's of asset

Photo 1

Photo 2

Photo 3

Photo 4

| Power unit                | 11 / 11 (100%) |
|---------------------------|----------------|
| Oil level                 | Acceptable     |
| Water/Antifreeze level    | Acceptable     |
| Belt tension/Condition    | Acceptable     |
| Mountings                 | Acceptable     |
| Emissions/Exhaust         | Acceptable     |
| Oil leaks                 | Acceptable     |
| Hoses & pipes             | Acceptable     |
| Gauges/Warning indicators | Acceptable     |
| Turbo                     | Acceptable     |
| Air cleaner/Indicator     | Acceptable     |
| Spark Arrestor            | N/A            |

### Media summary

Photo 1

Photo 3

Photo 2

Photo 4