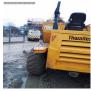

# Supply photo's of asset

Photo 1

Photo 2

Photo 3

Photo 4

| Power unit                | 11 / 11 (100%) |
|---------------------------|----------------|
| Oil level                 | Acceptable     |
| Water/Antifreeze level    | Acceptable     |
| Belt tension/Condition    | Acceptable     |
| Mountings                 | Acceptable     |
| Emissions/Exhaust         | Acceptable     |
| Oil leaks                 | Acceptable     |
| Hoses & pipes             | Acceptable     |
| Gauges/Warning indicators | Acceptable     |
| Turbo                     | Acceptable     |
| Air cleaner/Indicator     | Acceptable     |
| Spark Arrestor            | N/A            |

### Media summary

Photo 1

Photo 3

Photo 2

Photo 4