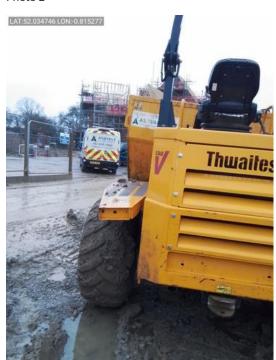

# Supply photo's of asset

Photo 1

Photo 2

Photo 3

Photo 4

| Power unit                | 11 / 11 (100%) |
|---------------------------|----------------|
| Oil level                 | Acceptable     |
| Water/Antifreeze level    | Acceptable     |
| Belt tension/Condition    | Acceptable     |
| Mountings                 | Acceptable     |
| Emissions/Exhaust         | Acceptable     |
| Oil leaks                 | Acceptable     |
| Hoses & pipes             | Acceptable     |
| Gauges/Warning indicators | Acceptable     |
| Turbo                     | Acceptable     |
| Air cleaner/Indicator     | Acceptable     |
| Spark Arrestor            | N/A            |