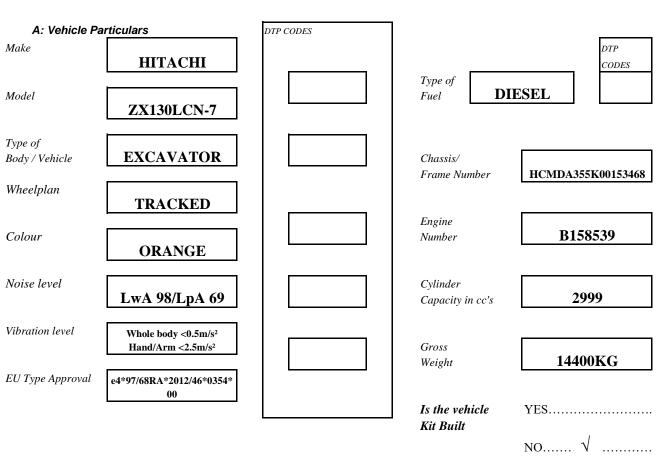

## Hitachi Construction Machinery (UK)

## HITACHI

**Reliable solutions** 



## Certificate of Newness

(Please tick the correct answer)

## B. Declaration

The undersigned, being the duly authorised signatory for and on behalf of Hitachi Construction Machinery (UK) Ltd the importer of the vehicle to which this Certificate relates particulars of which are given In Part A hereof, hereby declares that:

- (a) the said vehicle is a new and unregistered vehicle manufactured/imported into the United Kingdom by this Company.
- (b) this Company has not issued any previous Certificate of Newness or pre-completed a form of Application for a Licence for a New Motor Vehicle and Declaration for Registration (V55/1-4) in respect of the said vehicle.

Authorised Signature:

Date: 25/04/2024