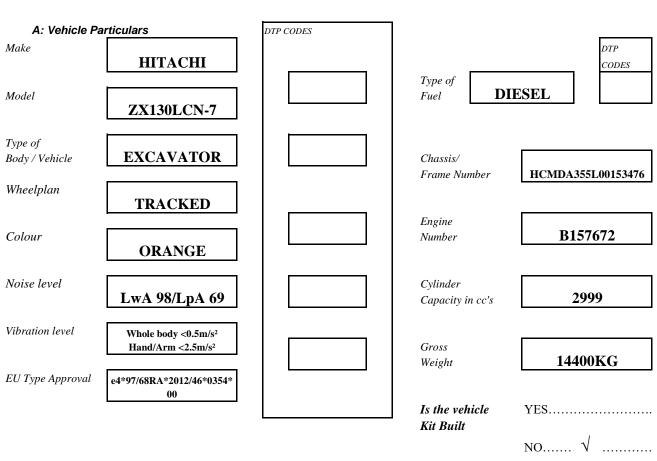

## Hitachi Construction Machinery (UK)

## HITACHI

**Reliable solutions** 



### Certificate of Newness

(*Please tick the correct answer*)

#### B. Declaration

The undersigned, being the duly authorised signatory for and on behalf of Hitachi Construction Machinery (UK) Ltd the importer of the vehicle to which this Certificate relates particulars of which are given In Part A hereof, hereby declares that:

- (a) the said vehicle is a new and unregistered vehicle manufactured/imported into the United Kingdom by this Company.
- (b) this Company has not issued any previous Certificate of Newness or pre-completed a form of Application for a Licence for a New Motor Vehicle and Declaration for Registration (V55/1-4) in respect of the said vehicle.

Authorised Signature:

Date: 25/04/2024



# Hitachi Construction Machinery (UK) Monkton Business Park North, Hebburn, Tyn